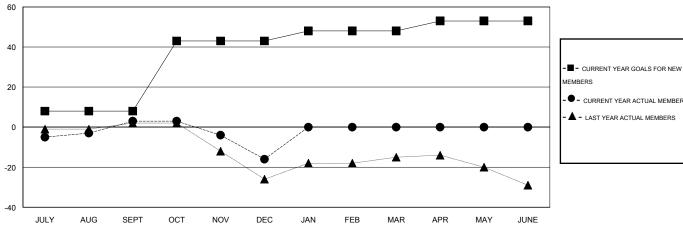

### GOALS AND ACTUAL MEMBERS CUMULATIVE

| MEMBERS                           |  |
|-----------------------------------|--|
| - ● - CURRENT YEAR ACTUAL MEMBERS |  |
| - ▲ - LAST YEAR ACTUAL MEMBERS    |  |
|                                   |  |
|                                   |  |